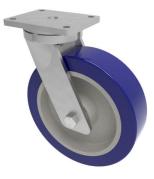

## Blue Polyurethane on Cast Iron Plate Swivel Castor 250mm 1400kg Load

## Product code: BZQ250SPUCBJ

Fabricated swivel castor with a flat plate fixing fitted with a 75 shore A 'extra soft' blue polyurehtane on cast iron centred wheel with ball bearings. Wheel diamater 250mm, tread width 80mm, overall height 314mm, plate size 175mm x 140mm, hole centres 140mm x 105mm. Load capacity 1400kg at at 4kph, 560kg at 10kph and 500g at 16kph \*\* FOR INTERNAL AND EXTERNAL TOWING USE\*\*

| Diameter (mm)            | 250                                                          |
|--------------------------|--------------------------------------------------------------|
| Fixing Option            | Plate                                                        |
| Castor Type              | Swivel                                                       |
| Bearing Type             | Ball                                                         |
| Height (mm)              | 314                                                          |
| Plate Size (mm)          | 170 X 140                                                    |
| Hole Centres (mm)        | 140 X 105                                                    |
| To Suit Fixing Bolt (mm) | 14                                                           |
| Wheel Material           | Polyurethane on Cast Iron                                    |
| Colour / Shore Hardness  | Blue Ergonomic Polyurethane on Cast Iron Rim / 75<br>Shore A |
| Temperature Resistance   | -30 °C TO +80 °C                                             |
| Top Plate Thickness (mm) | 12                                                           |
| Fork Thickness (mm)      | 10                                                           |
| Swivel Radius (mm)       | 210                                                          |
| Load Capacity (kg)       | 1400                                                         |
| Tread (mm)               | 80                                                           |