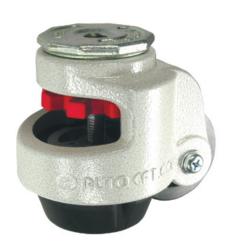

## Carrymaster Nylon Threaded Bolt Hole Swivel Castor with Integrated Foot 42mm 50kg Load

Product code: V95A042NYPT12

Carrymaster swivel castor with a threaded bolt hole fixing fitted with black nylon wheel with plain bore. Wheel diameter 42mm, tread width 18mm, overall height 71mm - 81mm. Load capacity 50kg.