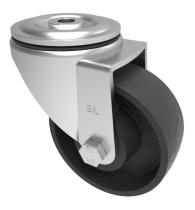

## Cast Iron Bolt Hole Swivel Castor 100mm 300kg Load

## Product code: BZEH100CIBH12

Pressed steel swivel castor with a 12mm bolt hole fixing fitted with a cast iron wheel with a Plain Bore. Wheel diameter 100mm, tread width 38mm, overall height 128mm. Load capacity 300kg

| Diameter (mm)            | 100                     |
|--------------------------|-------------------------|
| Castor Type              | Swivel                  |
| Fixing Option            | Bolt Hole               |
| Height (mm)              | 128                     |
| Wheel Material           | Cast Iron               |
| Colour / Shore Hardness  | Black Painted Cast Iron |
| Temperature Resistance   | -30 °C TO +80 °C        |
| Bearing Type             | Plain                   |
| Load Capacity (kg)       | 300                     |
| Tread (mm)               | 38                      |
| Swivel Radius (mm)       | 90                      |
| Head Dia (mm)            | 76                      |
| Fork Thickness (mm)      | 3                       |
| To Suit Fixing Bolt (mm) | 12                      |