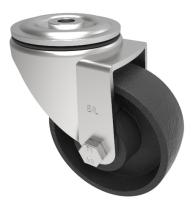

## Cast Iron Bolt Hole Swivel Castor 100mm 350kg Load

## Product code: BZH100CIBJBH12

Pressed steel swivel castor with a 12mm bolt hole fixing fitted with a cast iron wheel with a ball bearing. Wheel diameter 100mm, tread width 38mm, overall height 128mm. Load capacity 350kg

| Diameter (mm)            | 100                     |
|--------------------------|-------------------------|
| Castor Type              | Swivel                  |
| Fixing Option            | Bolt Hole               |
| Height (mm)              | 128                     |
| Wheel Material           | Cast Iron               |
| Colour / Shore Hardness  | Black Painted Cast Iron |
| Temperature Resistance   | -30 °C TO +80 °C        |
| Bearing Type             | Ball                    |
| Load Capacity (kg)       | 350                     |
| Tread (mm)               | 38                      |
| Swivel Radius (mm)       | 90                      |
| Head Dia (mm)            | 76                      |
| Fork Thickness (mm)      | 4                       |
| To Suit Fixing Bolt (mm) | 12                      |