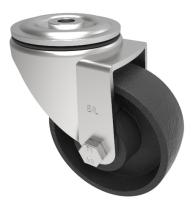

## Cast Iron Bolt Hole Swivel Castor 100mm 350kg Load

## Product code: BZH100CIBH12

Pressed steel swivel castor with a 12mm bolt hole fixing fitted with a cast iron wheel with a Plain Bore. Wheel diameter 100mm, tread width 38mm, overall height 128mm. Load capacity 350kg

| Diameter (mm)            | 100                     |
|--------------------------|-------------------------|
| Castor Type              | Swivel                  |
| Fixing Option            | Bolt Hole               |
| Height (mm)              | 128                     |
| Wheel Material           | Cast Iron               |
| Colour / Shore Hardness  | Black Painted Cast Iron |
| Temperature Resistance   | -30 °C TO +80 °C        |
| Bearing Type             | Plain                   |
| Load Capacity (kg)       | 350                     |
| Tread (mm)               | 38                      |
| Swivel Radius (mm)       | 90                      |
| Head Dia (mm)            | 76                      |
| Fork Thickness (mm)      | 4                       |
| To Suit Fixing Bolt (mm) | 12                      |