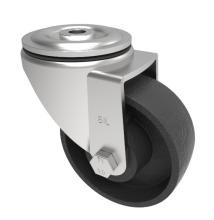

## Cast Iron Bolt Hole Swivel Castor 125mm 300kg Load

**Product code: BZEH125CIBJBH12** 

Pressed steel swivel castor with a 12mm bolt hole fixing with a cast iron wheel with ball bearings. Wheel diameter 125mm, tread width 38mm, overall height 155mm, Load capacity 300kg. Not high temp

| Diameter (mm)            | 125                     |
|--------------------------|-------------------------|
| Castor Type              | Swivel                  |
| Fixing Option            | Bolt Hole               |
| Height (mm)              | 156                     |
| Wheel Material           | Cast Iron               |
| Colour / Shore Hardness  | Black Painted Cast Iron |
| Temperature Resistance   | -30 °C TO +80 °C        |
| Bearing Type             | Ball                    |
| Load Capacity (kg)       | 300                     |
| Tread (mm)               | 38                      |
| Swivel Radius (mm)       | 106                     |
| Head Dia (mm)            | 76                      |
| Fork Thickness (mm)      | 3                       |
| To Suit Fixing Bolt (mm) | 12                      |