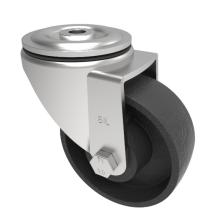

## Cast Iron Bolt Hole Swivel Castor 125mm 300kg Load

Product code: BZEH125CIBH12

Pressed steel swivel castor with 12mm bolt hole fixing fitted with a cast iron wheel with a Plain Bore. Wheel diameter 125mm, tread width 38mm, overall height 155mm, Load capacity 300kg. Not high temp

| Diameter (mm)            | 125                     |
|--------------------------|-------------------------|
| Castor Type              | Swivel                  |
| Fixing Option            | Bolt Hole               |
| Height (mm)              | 156                     |
| Wheel Material           | Cast Iron               |
| Colour / Shore Hardness  | Black Painted Cast Iron |
| Temperature Resistance   | -30 °C TO +80 °C        |
| Bearing Type             | Plain                   |
| Load Capacity (kg)       | 300                     |
| Tread (mm)               | 38                      |
| Swivel Radius (mm)       | 106                     |
| Head Dia (mm)            | 76                      |
| Fork Thickness (mm)      | 3                       |
| To Suit Fixing Bolt (mm) | 12                      |