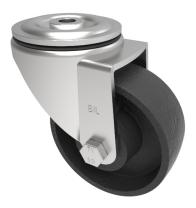

## Cast Iron Bolt Hole Swivel Castor 125mm 350kg Load

## Product code: BZH125CIBH12

Pressed steel swivel castor with a 12mm bolt hole with a cast iron wheel with a Plain Bore. Wheel diameter 125mm, tread width 38mm, overall height 156mm. Load capacity 350kg.

| Diameter (mm)            | 125                     |
|--------------------------|-------------------------|
| Castor Type              | Swivel                  |
| Fixing Option            | Bolt Hole               |
| Height (mm)              | 156                     |
| Wheel Material           | Cast Iron               |
| Colour / Shore Hardness  | Black Painted Cast Iron |
| Temperature Resistance   | -30 °C TO +80 °C        |
| Bearing Type             | Plain                   |
| Load Capacity (kg)       | 350                     |
| Tread (mm)               | 38                      |
| Swivel Radius (mm)       | 104                     |
| Head Dia (mm)            | 76                      |
| Fork Thickness (mm)      | 4                       |
| To Suit Fixing Bolt (mm) | 12                      |