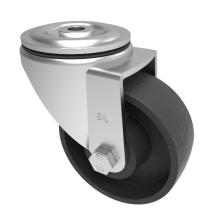

## Cast Iron Bolt Hole Swivel Castor 80mm 130kg Load

Product code: BZH80CIBH12

Pressed steel swivel castor with a 12mm bolt hole fitted with a cast iron wheel with Plain Bore. Wheel diameter 80mm, tread width 32mm, overall height 110mm, Load capacity 130kg.

| Diameter (mm)            | 80                      |
|--------------------------|-------------------------|
| Castor Type              | Swivel                  |
| Fixing Option            | Bolt Hole               |
| Height (mm)              | 110                     |
| Wheel Material           | Cast Iron               |
| Colour / Shore Hardness  | Black Painted Cast Iron |
| Temperature Resistance   | -30 °C TO +80 °C        |
| Bearing Type             | Plain                   |
| Load Capacity (kg)       | 130                     |
| Tread (mm)               | 32                      |
| Swivel Radius (mm)       | 78                      |
| Head Dia (mm)            | 76                      |
| Fork Thickness (mm)      | 4                       |
| To Suit Fixing Bolt (mm) | 12                      |