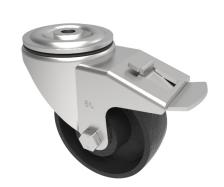

## Cast Iron Bolt Hole Swivel Castor Brake 100mm 300kg Load

Product code: BZEH100CIBH12SWB

Pressed steel swivel castor with a 12mm bolt hole fixing fitted with a cast iron wheel with a Plain Bore and total lock brake. Wheel diameter 100mm, tread width 38mm, overall height 128mm. Load capacity 300kg.

| Diameter (mm)            | 100                          |
|--------------------------|------------------------------|
| Castor Type              | Swivel with Total Lock Brake |
| Fixing Option            | Bolt Hole                    |
| Height (mm)              | 128                          |
| Wheel Material           | Cast Iron                    |
| Colour / Shore Hardness  | Black Painted Cast Iron      |
| Temperature Resistance   | -30 °C TO +80 °C             |
| Bearing Type             | Plain                        |
| Load Capacity (kg)       | 300                          |
| Tread (mm)               | 38                           |
| Swivel Radius (mm)       | 115                          |
| Head Dia (mm)            | 76                           |
| Fork Thickness (mm)      | 3                            |
| To Suit Fixing Bolt (mm) | 12                           |