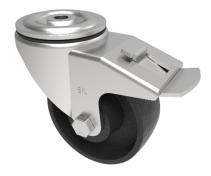

## Cast Iron Bolt Hole Swivel Castor Brake 100mm 350kg Load

## Product code: BZH100CIBH12SWB

Pressed steel swivel castor with a 12mm bolt hole fixing fitted with a cast iron wheel with a Plain Bore and total lock brake. Wheel diameter 100mm, tread width 38mm, overall height 128mm. Load capacity 350kg.

| Diameter (mm)            | 100                          |
|--------------------------|------------------------------|
| Castor Type              | Swivel with Total Lock Brake |
| Fixing Option            | Bolt Hole                    |
| Height (mm)              | 128                          |
| Wheel Material           | Cast Iron                    |
| Colour / Shore Hardness  | Black Painted Cast Iron      |
| Temperature Resistance   | -30 °C TO +80 °C             |
| Bearing Type             | Plain                        |
| Load Capacity (kg)       | 350                          |
| Tread (mm)               | 38                           |
| Swivel Radius (mm)       | 120                          |
| Head Dia (mm)            | 76                           |
| Fork Thickness (mm)      | 4                            |
| To Suit Fixing Bolt (mm) | 12                           |