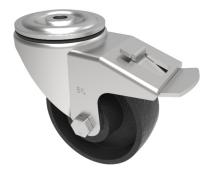

## Cast Iron Bolt Hole Swivel Castor Brake 125mm 300kg Load

## Product code: BZEH125CIBJBH12SWB

Pressed steel swivel castor with a 12mm bolt hole fixing with a cast iron wheel with ball bearings and a total lock brake. Wheel diameter 125mm, tread width 38mm, overall height 155mm, Load capacity 300kg.not high temp

| Diameter (mm)            | 125                          |
|--------------------------|------------------------------|
| Castor Type              | Swivel with Total Lock Brake |
| Fixing Option            | Bolt Hole                    |
| Height (mm)              | 156                          |
| Wheel Material           | Cast Iron                    |
| Colour / Shore Hardness  | Black Painted Cast Iron      |
| Temperature Resistance   | -30 °C TO +80 °C             |
| Bearing Type             | Ball                         |
| Load Capacity (kg)       | 300                          |
| Tread (mm)               | 38                           |
| Swivel Radius (mm)       | 115                          |
| Head Dia (mm)            | 76                           |
| Fork Thickness (mm)      | 3                            |
| To Suit Fixing Bolt (mm) | 12                           |