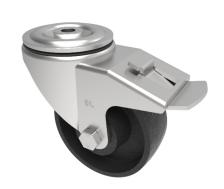

## Cast Iron Bolt Hole Swivel Castor Brake 125mm 350kg Load

Product code: BZH125CIBH12SWB

Pressed steel swivel castor with a 12mm bolt hole with a cast iron wheel with a Plain Bore and total lock brake. Wheel diameter 125mm, tread width 38mm, overall height 156mm. Load capacity 350kg.

| Diameter (mm)            | 125                          |
|--------------------------|------------------------------|
| Castor Type              | Swivel with Total Lock Brake |
| Fixing Option            | Bolt Hole                    |
| Height (mm)              | 156                          |
| Wheel Material           | Cast Iron                    |
| Colour / Shore Hardness  | Black Painted Cast Iron      |
| Temperature Resistance   | -30 °C TO +80 °C             |
| Bearing Type             | Plain                        |
| Load Capacity (kg)       | 350                          |
| Tread (mm)               | 38                           |
| Swivel Radius (mm)       | 125                          |
| Head Dia (mm)            | 76                           |
| Fork Thickness (mm)      | 4                            |
| To Suit Fixing Bolt (mm) | 12                           |