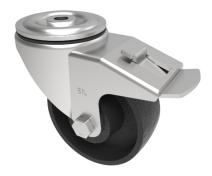

## Cast Iron Bolt Hole Swivel Castor Brake 125mm 400kg Load

## Product code: BZH125CIBJBH12SWB

Pressed steel swivel castor with a 12mm bolt hole with a cast iron wheel with a ball journal bearing and a total lock brake. Wheel diameter 125mm, tread width 38mm, overall height 156mm, Load capacity 400kg.

| Diameter (mm)            | 125                          |
|--------------------------|------------------------------|
| Castor Type              | Swivel with Total Lock Brake |
| Fixing Option            | Bolt Hole                    |
| Height (mm)              | 156                          |
| Wheel Material           | Cast Iron                    |
| Colour / Shore Hardness  | Black Painted Cast Iron      |
| Temperature Resistance   | -30 °C TO +80 °C             |
| Bearing Type             | Ball                         |
| Load Capacity (kg)       | 400                          |
| Tread (mm)               | 38                           |
| Swivel Radius (mm)       | 125                          |
| Head Dia (mm)            | 76                           |
| Fork Thickness (mm)      | 4                            |
| To Suit Fixing Bolt (mm) | 12                           |