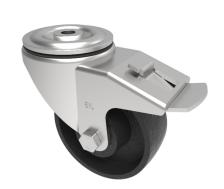

## Cast Iron Bolt Hole Swivel Castor Brake 80mm 130kg Load

Product code: BZH80CIBH12SWB

Pressed steel swivel castor with a 12mm bolt hole fitted with a cast iron wheel with Plain Bore and total lock brake, Wheel diameter 80mm, tread width 32mm, overall height 110mm, Load capacity 130kg.

| Diameter (mm)            | 80                           |
|--------------------------|------------------------------|
| Castor Type              | Swivel with Total Lock Brake |
| Fixing Option            | Bolt Hole                    |
| Height (mm)              | 110                          |
| Wheel Material           | Cast Iron                    |
| Colour / Shore Hardness  | Black Painted Cast Iron      |
| Temperature Resistance   | -30 °C TO +80 °C             |
| Bearing Type             | Plain                        |
| Load Capacity (kg)       | 130                          |
| Tread (mm)               | 32                           |
| Swivel Radius (mm)       | 125                          |
| Head Dia (mm)            | 76                           |
| Fork Thickness (mm)      | 4                            |
| To Suit Fixing Bolt (mm) | 12                           |