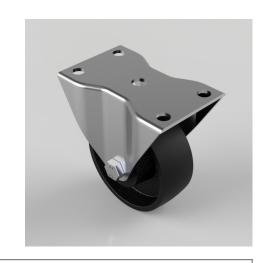

## Cast Iron Plate Fixed Castor 100mm 250kg Load

Product code: BZHF100CILP

Pressed steel fixed castor with a top plate fixing fitted with a cast iron wheel with a plain bore. Wheel diameter 100mm, tread width 38mm, overall height 127mm, top plate 122m x 77mm, hole centres 100mm x 48mm Load capacity 250kg.