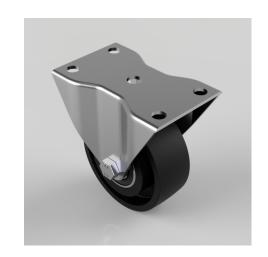

## Cast Iron Plate Fixed Castor 100mm 250kg Load

Product code: BZHF100CIBJLP

Pressed steel fixed castor with a top plate fixing fitted with a black cast iron wheel with ball bearings. Wheel diameter 100mm, tread width 38mm, overall height 126mm, top plate 122mm x 77mm, hole centres 100mm x 48mm. Load capacity 250kg. (not high temp)

| Diameter (mm)            | 100                     |
|--------------------------|-------------------------|
| Castor Type              | Fixed                   |
| Fixing Option            | Plate                   |
| Height (mm)              | 127                     |
| Wheel Material           | Cast Iron               |
| Colour / Shore Hardness  | Black Painted Cast Iron |
| Temperature Resistance   | -30 °C TO +80 °C        |
| Bearing Type             | Ball                    |
| Load Capacity (kg)       | 250                     |
| Tread (mm)               | 38                      |
| Plate Size (mm)          | 122 x 77                |
| Hole Centres (mm)        | 100 x 48                |
| Top Plate Thickness (mm) | 3                       |
| Fork Thickness (mm)      | 3                       |
| To Suit Fixing Bolt (mm) | 10                      |