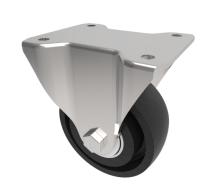

## Cast Iron Plate Fixed Castor 100mm 300kg Load

**Product code: BZEHF100CIBJ** 

Pressed steel fixed castor with a top plate fixing fitted with a black cast iron wheel with ball bearings. Wheel diameter 100mm, tread width 38mm, overall height 128mm, top plate 105mm x 86mm, hole centres 80mm x 60mm. Load capacity 300kg. (not high temp)

| Diameter (mm)            | 100                     |
|--------------------------|-------------------------|
| Castor Type              | Fixed                   |
| Fixing Option            | Plate                   |
| Height (mm)              | 128                     |
| Wheel Material           | Cast Iron               |
| Colour / Shore Hardness  | Black Painted Cast Iron |
| Temperature Resistance   | -30 °C TO +80 °C        |
| Bearing Type             | Ball                    |
| Load Capacity (kg)       | 300                     |
| Tread (mm)               | 38                      |
| Plate Size (mm)          | 105 x 86                |
| Hole Centres (mm)        | 80 X 60                 |
| Top Plate Thickness (mm) | 3                       |
| Fork Thickness (mm)      | 3                       |
| To Suit Fixing Bolt (mm) | 8                       |