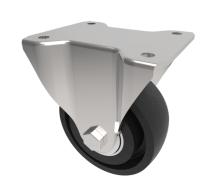

## Cast Iron Plate Fixed Castor 100mm 350kg Load

Product code: BZHF100CIBJ

Pressed steel fixed castor with a top plate fixing fitted with a black cast iron wheel with ball bearings. Wheel diameter 100mm, tread width 38mm, overall height 128mm, top plate 105mm x 86mm, hole centres 80mm x 60mm. Load capacity 350kg. (not high temp)

| Diameter (mm)            | 100                     |
|--------------------------|-------------------------|
| Castor Type              | Fixed                   |
| Fixing Option            | Plate                   |
| Height (mm)              | 128                     |
| Wheel Material           | Cast Iron               |
| Colour / Shore Hardness  | Black Painted Cast Iron |
| Temperature Resistance   | -30 °C TO +80 °C        |
| Bearing Type             | Ball                    |
| Load Capacity (kg)       | 350                     |
| Tread (mm)               | 38                      |
| Plate Size (mm)          | 105 x 86                |
| Hole Centres (mm)        | 80 X 60                 |
| Top Plate Thickness (mm) | 4                       |
| Fork Thickness (mm)      | 4                       |
| To Suit Fixing Bolt (mm) | 8                       |