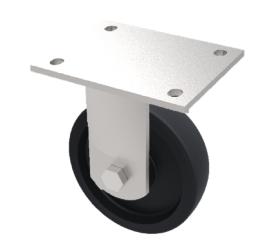

## Cast Iron Plate Fixed Castor 100mm 400kg Load

Product code: BZKFL100CI

Fabricated fixed castor with a top plate fixing fitted with a cast iron wheel with a plain bearing. Wheel diameter 100mm, tread width 50mm, overall height 140mm, top plate 138mm x 110mm, hole centres 105mm x 80/75mm. Load capacity 400kg.

| Diameter (mm)            | 100                     |
|--------------------------|-------------------------|
| Fixing Option            | Plate                   |
| Castor Type              | Fixed                   |
| Bearing Type             | Plain                   |
| Height (mm)              | 140                     |
| Plate Size (mm)          | 138 x 110               |
| Hole Centres (mm)        | 105 x 80/75             |
| To Suit Fixing Bolt (mm) | 10                      |
| Wheel Material           | Cast Iron               |
| Colour / Shore Hardness  | Black Painted Cast Iron |
| Temperature Resistance   | -30 °C TO +80 °C        |
| Top Plate Thickness (mm) | 7.5                     |
| Fork Thickness (mm)      | 6                       |
| Load Capacity (kg)       | 400                     |
| Tread (mm)               | 50                      |