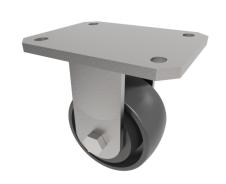

## Cast Iron Plate Fixed Castor 100mm 400kg Load

Product code: BZKFL100CIBJ

Fabricated fixed castor with a top plate fixing fitted with a cast iron wheel with ball bearings. Wheel diameter 100mm, tread width 50mm, overall height 140mm, top plate 138mm x 110mm, hole centres 105mm x 80/75mm. Load capacity 400kg

| Diameter (mm)            | 100                     |
|--------------------------|-------------------------|
| Fixing Option            | Plate                   |
| Castor Type              | Fixed                   |
| Bearing Type             | Ball                    |
| Height (mm)              | 140                     |
| Plate Size (mm)          | 138 x 110               |
| Hole Centres (mm)        | 105 x 80/75             |
| To Suit Fixing Bolt (mm) | 10                      |
| Wheel Material           | Cast Iron               |
| Colour / Shore Hardness  | Black Painted Cast Iron |
| Temperature Resistance   | -30 °C TO +80 °C        |
| Top Plate Thickness (mm) | 7.5                     |
| Fork Thickness (mm)      | 6                       |
| Load Capacity (kg)       | 400                     |
| Tread (mm)               | 50                      |