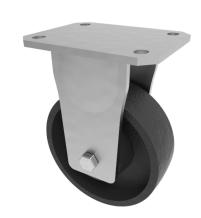

## Cast Iron Plate Fixed Castor 100mm 400kg Load

Product code: BZSABF100CIBJ

Fabricated zinc plated fixed castor with plate fixing fitted with a black cast iron wheell with ball bearings. Wheel diameter 100mm, tread width 50mm, overall height 150mm, plate size 138mm x 110mm, hole centres 105mm x 80mm. Load capacity 400kg,

| Diameter (mm)            | 100                     |
|--------------------------|-------------------------|
| Fixing Option            | Plate                   |
| Castor Type              | Fixed                   |
| Bearing Type             | Ball                    |
| Height (mm)              | 150                     |
| Plate Size (mm)          | 138 x 110               |
| Hole Centres (mm)        | 105 x 80                |
| To Suit Fixing Bolt (mm) | 10                      |
| Wheel Material           | Cast Iron               |
| Colour / Shore Hardness  | Black Painted Cast Iron |
| Temperature Resistance   | -30 °C TO +80 °C        |
| Top Plate Thickness (mm) | 8                       |
| Fork Thickness (mm)      | 6                       |
| Load Capacity (kg)       | 400                     |
| Tread (mm)               | 50                      |