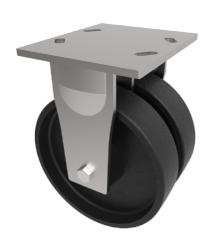

## Cast Iron Plate Fixed Castor 125mm 1100kg Load

Product code: 2BZKF125CI

Twin-wheeled fabricated swivel castor with a top plate fixing fitted with 2 x solid cast iron wheels with ball journal bearings. Wheel diameter 125mm, tread width 38mm, overall height 175mm, top plate 175mm x 150mm, hole centers 105mm x 80mm or 121mm x 59mm. Load capacity 900kg.

| Diameter (mm)            | 125                     |
|--------------------------|-------------------------|
| Fixing Option            | Plate                   |
| Castor Type              | Fixed                   |
| Bearing Type             | Plain                   |
| Plate Size (mm)          | 175 x 150               |
| Hole Centres (mm)        | 105/121 x 80/59         |
| Height (mm)              | 177                     |
| To Suit Fixing Bolt (mm) | 12                      |
| Wheel Material           | Cast Iron               |
| Colour / Shore Hardness  | Black Painted Cast Iron |
| Temperature Resistance   | "-30 °C TO +80 °C       |
| Tread (mm)               | 2 x 50                  |
| Load Capacity (kg)       | 1100                    |
| Top Plate Thickness (mm) | 7.5                     |
| Fork Thickness (mm)      | 6                       |