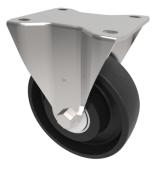

## Cast Iron Plate Fixed Castor 125mm 300kg Load

## Product code: BZEHF125CIBJ

Pressed steel fixed castor with a top plate fing fitted with a cast iron wheel with ball bearings.Wheel diameter 125mm, tread width 40mm, overall height 155mm, top plate 105mm x 86mm, hole centres 80mm x 60mm. Load capacity 300kg.

| Diameter (mm)            | 125                     |
|--------------------------|-------------------------|
| Castor Type              | Fixed                   |
| Fixing Option            | Plate                   |
| Height (mm)              | 155                     |
| Wheel Material           | Cast Iron               |
| Colour / Shore Hardness  | Black Painted Cast Iron |
| Temperature Resistance   | -30 °C TO +80 °C        |
| Bearing Type             | Ball                    |
| Load Capacity (kg)       | 300                     |
| Tread (mm)               | 40                      |
| Plate Size (mm)          | 105 x 86                |
| Hole Centres (mm)        | 80 X 60                 |
| Top Plate Thickness (mm) | 3                       |
| Fork Thickness (mm)      | 3                       |
| To Suit Fixing Bolt (mm) | 8                       |