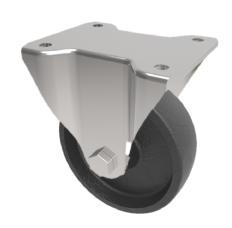

## Cast Iron Plate Fixed Castor 125mm 350kg Load

Product code: BZHF125CIBJ/HT

Pressed steel fixed castor with a top plate fixing fitted with a black cast iron wheel with ball bearings. Wheel diameter 125mm, tread width 38mm, overall height 155mm, top plate 105mm x 86mm, hole centres 80mm x 60mm. Load capacity 400kg. Suitable up to 200 Degree C

| Diameter (mm)            | 125                     |
|--------------------------|-------------------------|
| Fixing Option            | Plate                   |
| Castor Type              | Fixed                   |
| Plate Size (mm)          | 105 x 86                |
| Hole Centres (mm)        | 80 X 60                 |
| To Suit Fixing Bolt (mm) | 8                       |
| Height (mm)              | 155                     |
| Bearing Type             | Ball                    |
| Wheel Material           | Cast Iron               |
| Colour / Shore Hardness  | Black Painted Cast Iron |
| Temperature Resistance   | -30°C to +200°C         |
| Load Capacity (kg)       | 350                     |
| Tread (mm)               | 38                      |
| Top Plate Thickness (mm) | 4                       |
| Fork Thickness (mm)      | 4                       |