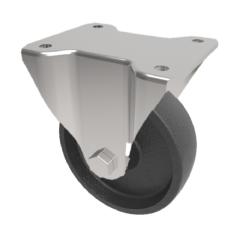

## Cast Iron Plate Fixed Castor 125mm 350kg Load

Product code: BZHF100CIBJ/HT

Pressed steel fixed castor with a top plate fixing fitted with a cast iron wheel with a ball bearing. Wheel diameter 100mm, tread width 38mm, overall height 128mm, top plate 105mm x 86mm, hole centres 80mm x 60mm. Load capacity 350kg at 200c maximum temperature

| Diameter (mm)            | 100                     |
|--------------------------|-------------------------|
| Fixing Option            | Plate                   |
| Castor Type              | Fixed                   |
| Plate Size (mm)          | 105 x 86                |
| Hole Centres (mm)        | 80 X 60                 |
| To Suit Fixing Bolt (mm) | 8                       |
| Height (mm)              | 128                     |
| Bearing Type             | Ball                    |
| Wheel Material           | Cast Iron               |
| Colour / Shore Hardness  | Black Painted Cast Iron |
| Temperature Resistance   | -30°C to +200°C         |
| Load Capacity (kg)       | 350                     |
| Tread (mm)               | 38                      |
| Top Plate Thickness (mm) | 4                       |
| Fork Thickness (mm)      | 4                       |