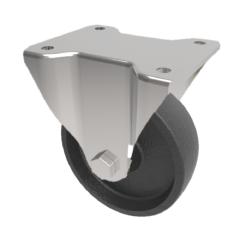

## Cast Iron Plate Fixed Castor 125mm 400kg Load

Product code: BZPHF125CI

Pressed steel fixed castor with a top plate fixing fitted with a cast iron wheel with a plain bore. Wheel diameter 125mm, tread width 40mm, overall height 155mm, top plate 135mm x 110mm, hole centres 105mm x 80mm. Load capacity 400kg.

| Diameter (mm)            | 125                     |
|--------------------------|-------------------------|
| Castor Type              | Fixed                   |
| Fixing Option            | Plate                   |
| Height (mm)              | 155                     |
| Wheel Material           | Cast Iron               |
| Colour / Shore Hardness  | Black Painted Cast Iron |
| Temperature Resistance   | -30 °C TO +80 °C        |
| Bearing Type             | Plain                   |
| Load Capacity (kg)       | 400                     |
| Tread (mm)               | 40                      |
| Plate Size (mm)          | 135 x 115               |
| Hole Centres (mm)        | 105 x 80/75             |
| Top Plate Thickness (mm) | 4                       |
| Fork Thickness (mm)      | 4                       |
| To Suit Fixing Bolt (mm) | 10                      |