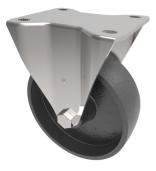

## Cast Iron Plate Fixed Castor 125mm 400kg Load

## Product code: BZHF125CI

Pressed steel fixed castor with a top plate fing fitted with a cast iron wheel with a plain bore.Wheel diameter 125mm, tread width 40mm, overall height 155mm, top plate 105mm x 86mm, hole centres 80mm x 60mm. Load capacity 400kg.

| Diameter (mm)            | 125                     |
|--------------------------|-------------------------|
| Castor Type              | Fixed                   |
| Fixing Option            | Plate                   |
| Height (mm)              | 155                     |
| Wheel Material           | Cast Iron               |
| Colour / Shore Hardness  | Black Painted Cast Iron |
| Temperature Resistance   | -30 °C TO +80 °C        |
| Bearing Type             | Plain                   |
| Load Capacity (kg)       | 400                     |
| Tread (mm)               | 40                      |
| Plate Size (mm)          | 105 x 86                |
| Hole Centres (mm)        | 80 X 60                 |
| Top Plate Thickness (mm) | 4                       |
| Fork Thickness (mm)      | 4                       |
| To Suit Fixing Bolt (mm) | 8                       |