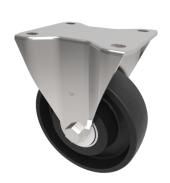

## Cast Iron Plate Fixed Castor 125mm 400kg Load

Product code: BZHF125CIBJ

Pressed steel fixed castor with a top plate fing fitted with a cast iron wheel with ball bearings. Wheel diameter 125mm, tread width 40mm, overall height 155mm, top plate 105mm x 86mm, hole centres 80mm x 60mm. Load capacity 400kg.