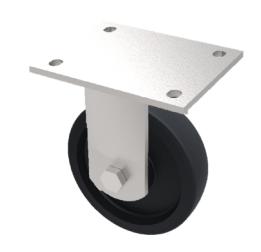

## Cast Iron Plate Fixed Castor 125mm 400kg Load

Product code: BZJF125CI

Fabricated fixed castor with a top plate fixing fitted with a black painted cast iron wheel with plain bearing. Wheel diameter 125mm, tread width 50mm, overall height 165mm, top plate 135mm x 110mm. Load capacity 400kg.

| Diameter (mm)            | 125                     |
|--------------------------|-------------------------|
| Fixing Option            | Plate                   |
| Castor Type              | Fixed                   |
| Bearing Type             | Plain                   |
| Height (mm)              | 165                     |
| Plate Size (mm)          | 135 x 110               |
| Hole Centres (mm)        | 105 x 80                |
| To Suit Fixing Bolt (mm) | 10                      |
| Wheel Material           | Cast Iron               |
| Colour / Shore Hardness  | Black Painted Cast Iron |
| Temperature Resistance   | -30 °C TO +80 °C        |
| Top Plate Thickness (mm) | 5.5                     |
| Fork Thickness (mm)      | 5.5                     |
| Load Capacity (kg)       | 400                     |
| Tread (mm)               | 50                      |