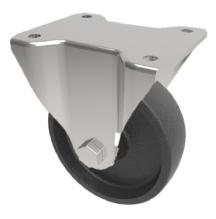

## Cast Iron Plate Fixed Castor 125mm 550kg Load

## Product code: BZPF125CIBJ

Pressed steel fixed castor with a top plate fixing fitted with a black cast iron wheel with ball bearings. Wheel diameter 125mm, tread width 50mm, overall height 164mm, plate size 135mm x 110mm, hole centres 105mm x 80mm. Load capacity 550kg.

| Diameter (mm)            | 125                     |
|--------------------------|-------------------------|
| Castor Type              | Fixed                   |
| Fixing Option            | Plate                   |
| Height (mm)              | 164                     |
| Wheel Material           | Cast Iron               |
| Colour / Shore Hardness  | Black Painted Cast Iron |
| Temperature Resistance   | -30 °C TO +80 °C        |
| Bearing Type             | Ball                    |
| Load Capacity (kg)       | 550                     |
| Tread (mm)               | 50                      |
| Plate Size (mm)          | 135 x 110               |
| Hole Centres (mm)        | 105 x 80                |
| Top Plate Thickness (mm) | 6                       |
| Fork Thickness (mm)      | 4                       |
| To Suit Fixing Bolt (mm) | 12                      |