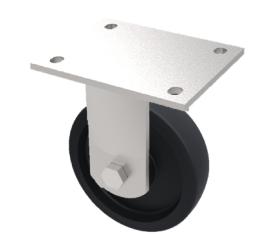

## Cast Iron Plate Fixed Castor 125mm 550kg Load

Product code: BZMJF125CIBJ

Fabricated white zinc ROHS plated fixed castor with a top plate fixing fitted with a cast iron wheel with a roller bearing. Wheel diameter 125mm, tread width 50mm, overall height 165mm, plate size 138mm x 110mm, hole centres 105mm x 80mm/75mm. load capacity 550kg.

| Diameter (mm)            | 125                     |
|--------------------------|-------------------------|
| Fixing Option            | Plate                   |
| Castor Type              | Fixed                   |
| Bearing Type             | Ball                    |
| Height (mm)              | 165                     |
| Plate Size (mm)          | 138 x 110               |
| Hole Centres (mm)        | 105 x 80/75             |
| To Suit Fixing Bolt (mm) | 10                      |
| Wheel Material           | Cast Iron               |
| Colour / Shore Hardness  | Black Painted Cast Iron |
| Temperature Resistance   | -30 °C TO +80 °C        |
| Top Plate Thickness (mm) | 7                       |
| Fork Thickness (mm)      | 6                       |
| Load Capacity (kg)       | 550                     |
| Tread (mm)               | 50                      |