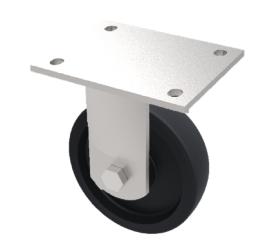

## Cast Iron Plate Fixed Castor 125mm 550kg Load

Product code: BZKFL125CIBJ

Fabricated fixed castor with a top plate fixing fitted with a cast iron wheel with ball bearings. Wheel diameter 125mm, tread width 50mm, overall height 165mm, top plate 138mm x 110mm, hole centres 105mm x 80/75mm. Load capacity 550kg.

| Diameter (mm)            | 125                     |
|--------------------------|-------------------------|
| Fixing Option            | Plate                   |
| Castor Type              | Fixed                   |
| Bearing Type             | Ball                    |
| Height (mm)              | 165                     |
| Plate Size (mm)          | 138 x 110               |
| Hole Centres (mm)        | 105 x 80/75             |
| To Suit Fixing Bolt (mm) | 10                      |
| Wheel Material           | Cast Iron               |
| Colour / Shore Hardness  | Black Painted Cast Iron |
| Temperature Resistance   | -30 °C TO +80 °C        |
| Top Plate Thickness (mm) | 7.5                     |
| Fork Thickness (mm)      | 6                       |
| Load Capacity (kg)       | 550                     |
| Tread (mm)               | 50                      |