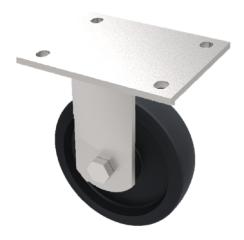

## Cast Iron Plate Fixed Castor 125mm 550kg Load

## Product code: BZKF125CI

Fabricated fixed castor with a top plate fixing with a cast iron wheel with a plain bearing. Wheel diameter 125mm, tread width 50mm, overall height 177mm, plate size 150mm x 110mm, hole centres 105mm x 80mm or 121mm x 59mm. Load capacity 550kg.

| Diameter (mm)            | 125                     |
|--------------------------|-------------------------|
| Fixing Option            | Plate                   |
| Castor Type              | Fixed                   |
| Bearing Type             | Plain                   |
| Height (mm)              | 177                     |
| Plate Size (mm)          | 150 x 110               |
| Hole Centres (mm)        | 105/121 x 80/59         |
| To Suit Fixing Bolt (mm) | 12                      |
| Wheel Material           | Cast Iron               |
| Colour / Shore Hardness  | Black Painted Cast Iron |
| Temperature Resistance   | -30 °C TO +80 °C        |
| Top Plate Thickness (mm) | 7.5                     |
| Fork Thickness (mm)      | 6                       |
| Load Capacity (kg)       | 550                     |
| Tread (mm)               | 50                      |