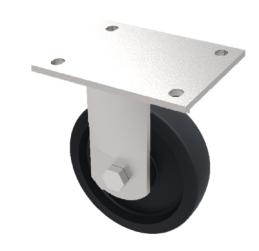

## Cast Iron Plate Fixed Castor 125mm 550kg Load

**Product code: BZKF125CIBJ** 

Fabricated fixed castor with a top plate fixing with a cast iron wheel with a ball bearing. Wheel diameter 125mm, tread width 50mm, overall height 177mm, plate size 150mm x 110mm, hole centres 105mm x 80mm or 121mm x 59mm. Load capacity 550kg.

| Diameter (mm)            | 125                     |
|--------------------------|-------------------------|
| Fixing Option            | Plate                   |
| Castor Type              | Fixed                   |
| Bearing Type             | Ball                    |
| Height (mm)              | 177                     |
| Plate Size (mm)          | 150 x 110               |
| Hole Centres (mm)        | 105/121 x 80/59         |
| To Suit Fixing Bolt (mm) | 12                      |
| Wheel Material           | Cast Iron               |
| Colour / Shore Hardness  | Black Painted Cast Iron |
| Temperature Resistance   | -30 °C TO +80 °C        |
| Top Plate Thickness (mm) | 7.5                     |
| Fork Thickness (mm)      | 6                       |
| Load Capacity (kg)       | 550                     |
| Tread (mm)               | 50                      |