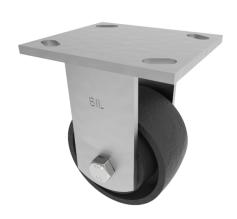

## Cast Iron Plate Fixed Castor 125mm 550kg Load

Product code: BZJF125CI/USA

Fabricated fixed castor with a top plate fixing fitted with a black painted cast iron wheel with plain bearing. Wheel diameter 125mm, tread width 50mm, overall height 165mm, top plate 115mm x 102mm, hole centres 92mm x 67mm or 76mm x 76mm, load capacity 550kg.

| Diameter (mm)            | 125                     |
|--------------------------|-------------------------|
| Fixing Option            | Plate                   |
| Castor Type              | Fixed                   |
| Bearing Type             | Plain                   |
| Height (mm)              | 165                     |
| Plate Size (mm)          | 115 x 102               |
| Hole Centres (mm)        | 76/92 x 76/67           |
| To Suit Fixing Bolt (mm) | 10                      |
| Wheel Material           | Cast Iron               |
| Colour / Shore Hardness  | Black Painted Cast Iron |
| Temperature Resistance   | -30 °C TO +80 °C        |
| Top Plate Thickness (mm) | 5.5                     |
| Fork Thickness (mm)      | 5.5                     |
| Load Capacity (kg)       | 550                     |
| Tread (mm)               | 50                      |