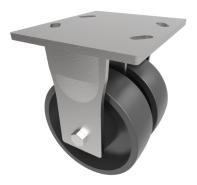

## Cast Iron Plate Fixed Castor 150mm 1500kg Load

## Product code: 2BZKF150CI

Twin wheeled fabricated fixed castor with a top plate fixing fitted with 2 solid cast iron wheels with a plain bore. Wheel diameter 2 x 150mm, tread width 2 x 50mm, overall height 200mm, top plate 150mm x 110mm, hole centres 105mm x 80mm or 121mm x 59mm. Load capacity 1500kg.

| Diameter (mm)            | 150                     |
|--------------------------|-------------------------|
| Fixing Option            | Plate                   |
| Castor Type              | Fixed                   |
| Bearing Type             | Plain                   |
| Plate Size (mm)          | 175 x 150               |
| Hole Centres (mm)        | 105/121 x 80/59         |
| Height (mm)              | 200                     |
| To Suit Fixing Bolt (mm) | 12                      |
| Wheel Material           | Cast Iron               |
| Colour / Shore Hardness  | Black Painted Cast Iron |
| Temperature Resistance   | "-30 °C TO +80 °C       |
| Tread (mm)               | 2 x 50                  |
| Load Capacity (kg)       | 1500                    |
| Top Plate Thickness (mm) | 7.5                     |
| Fork Thickness (mm)      | 6                       |