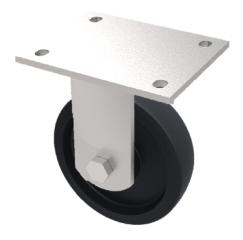

## Cast Iron Plate Fixed Castor 150mm 500kg Load

## Product code: BZEJF150CIBJ

Fabricated fixed castor with top plate fixing fitted with a cast iron wheel with ball bearing. Wheel diameter 150mm, tread width 50mm, overall height 190mm plate size 135mmx 110mm, hole centers 105mm x 80mm. Load capacity 500kg.

| Diameter (mm)            | 150                     |
|--------------------------|-------------------------|
| Fixing Option            | Plate                   |
| Castor Type              | Fixed                   |
| Bearing Type             | Ball                    |
| Height (mm)              | 190                     |
| Plate Size (mm)          | 135 x 110               |
| Hole Centres (mm)        | 105 x 80                |
| To Suit Fixing Bolt (mm) | 12                      |
| Wheel Material           | Cast Iron               |
| Colour / Shore Hardness  | Black Painted Cast Iron |
| Temperature Resistance   | -30 °C TO +80 °C        |
| Top Plate Thickness (mm) | 5.5                     |
| Fork Thickness (mm)      | 5.5                     |
| Load Capacity (kg)       | 500                     |
| Tread (mm)               | 50                      |