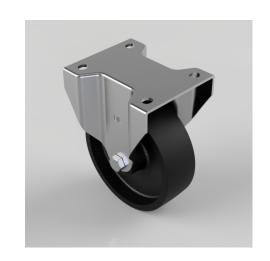

## Cast Iron Plate Fixed Castor 150mm 500kg Load

Product code: BZPHF150CI

Pressed steel fixed castor with a top plate fixing fitted with a cast iron wheel with a plain bore. Wheel diameter 150mm, tread width 50mm, overall height 190mm, top plate 135mm x 115mm, hole centres 105mm x 80/75mmmm. Load capacity 500kg.

| Diameter (mm)            | 150                     |
|--------------------------|-------------------------|
| Castor Type              | Fixed                   |
| Fixing Option            | Plate                   |
| Height (mm)              | 190                     |
| Wheel Material           | Cast Iron               |
| Colour / Shore Hardness  | Black Painted Cast Iron |
| Temperature Resistance   | -30 °C TO +80 °C        |
| Bearing Type             | Plain                   |
| Load Capacity (kg)       | 500                     |
| Tread (mm)               | 50                      |
| Plate Size (mm)          | 135 x 115               |
| Hole Centres (mm)        | 105 x 80/75             |
| Top Plate Thickness (mm) | 3.5                     |
| Fork Thickness (mm)      | 3.5                     |
| To Suit Fixing Bolt (mm) | 10                      |