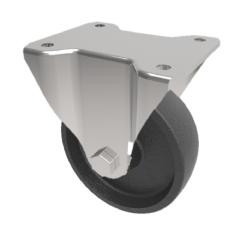

## Cast Iron Plate Fixed Castor 150mm 700kg Load

Product code: BZSPHF150CIBJ/HT

Pressed steel fixed castor with a top plate fixing fitted with black cast iron wheel with ball bearing. Wheel diameter 150mm, tread width 50mm, overall height 190mm, top plate 135mm x 110mm, hole centres 105mm x 80/75mm. Load capacity 700kg at 200c Maximum tempertature,

| Diameter (mm)            | 150                     |
|--------------------------|-------------------------|
| Fixing Option            | Plate                   |
| Castor Type              | Fixed                   |
| Plate Size (mm)          | 135 x 110               |
| Hole Centres (mm)        | 105 x 80/75             |
| To Suit Fixing Bolt (mm) | 10                      |
| Height (mm)              | 190                     |
| Bearing Type             | Ball                    |
| Wheel Material           | Cast Iron               |
| Colour / Shore Hardness  | Black Painted Cast Iron |
| Temperature Resistance   | -30°C to +200°C         |
| Load Capacity (kg)       | 700                     |
| Tread (mm)               | 50                      |
| Top Plate Thickness (mm) | 5                       |
| Fork Thickness (mm)      | 5                       |