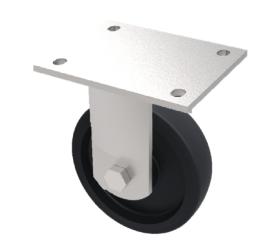

## Cast Iron Plate Fixed Castor 150mm 800kg Load

Product code: BZKFL150CIBJ

Farbicated steel fixed castor fitted with a top plate, cast iron wheel with ball bearings, 150mm overall wheel diameter, 50mm tread width, 195mm overall height, 138 x 110mm top plate, 105 x 80/75mm bolt holes, with a load capacity of 800kgs

| Diameter (mm)            | 150                     |
|--------------------------|-------------------------|
| Fixing Option            | Plate                   |
| Castor Type              | Fixed                   |
| Bearing Type             | Ball                    |
| Height (mm)              | 195                     |
| Plate Size (mm)          | 138 x 110               |
| Hole Centres (mm)        | 105 x 80/75             |
| To Suit Fixing Bolt (mm) | 10                      |
| Wheel Material           | Cast Iron               |
| Colour / Shore Hardness  | Black Painted Cast Iron |
| Temperature Resistance   | -30 °C TO +80 °C        |
| Top Plate Thickness (mm) | 7.5                     |
| Fork Thickness (mm)      | 6                       |
| Load Capacity (kg)       | 800                     |
| Tread (mm)               | 50                      |