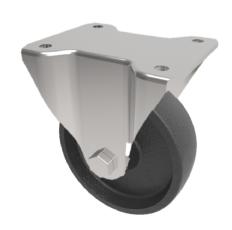

## Cast Iron Plate Fixed Castor 150mm 800kg Load

Product code: BZPF150CI

Pressed steel fixedl castor with a flat plate fixing fitted with a black cast iron wheel with a plain bore. Wheel diameter 150mm, tread width 50mm, overall height 194mm, plate size 135mm x 110mm, hole centres 105mm x 80mm, Load capacity 800kg.

| Diameter (mm)            | 150                     |
|--------------------------|-------------------------|
| Castor Type              | Fixed                   |
| Fixing Option            | Plate                   |
| Height (mm)              | 194                     |
| Wheel Material           | Cast Iron               |
| Colour / Shore Hardness  | Black Painted Cast Iron |
| Temperature Resistance   | -30 °C TO +80 °C        |
| Bearing Type             | Plain                   |
| Load Capacity (kg)       | 800                     |
| Tread (mm)               | 50                      |
| Plate Size (mm)          | 135 x 110               |
| Hole Centres (mm)        | 105 x 80                |
| Top Plate Thickness (mm) | 6                       |
| Fork Thickness (mm)      | 4                       |
| To Suit Fixing Bolt (mm) | 12                      |