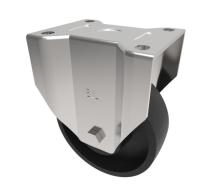

## Cast Iron Plate Fixed Castor 150mm 800kg Load

Product code: BZPF150CIBJ

Pressed steel fixed castor with a flat plate fixing fitted with a black cast iron wheel with a ball bearing bore. Wheel diameter 150mm, tread width 50mm, overall height 194mm, plate size 135mm x 110mm, hole centres 105mm x 80mm, Load capacity 800kg.

| Diameter (mm)            | 150                     |
|--------------------------|-------------------------|
| Castor Type              | Fixed                   |
| Fixing Option            | Plate                   |
| Height (mm)              | 194                     |
| Wheel Material           | Cast Iron               |
| Colour / Shore Hardness  | Black Painted Cast Iron |
| Temperature Resistance   | -30 °C TO +80 °C        |
| Bearing Type             | Ball                    |
| Load Capacity (kg)       | 800                     |
| Tread (mm)               | 50                      |
| Plate Size (mm)          | 135 x 110               |
| Hole Centres (mm)        | 105 x 80                |
| Top Plate Thickness (mm) | 6                       |
| Fork Thickness (mm)      | 4                       |
| To Suit Fixing Bolt (mm) | 12                      |