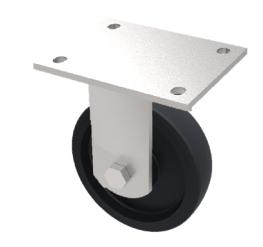

## Cast Iron Plate Fixed Castor 150mm 800kg Load

**Product code: BZKFL150CI** 

Farbicated steel fixed castor fitted with a top plate cast iron wheel with plain bearings, 150mm overall wheel diameter, 50mm tread width, 195mm overall height, 138 x 110mm top plate, 105 x 80/75mm bolt holes, with a load capacity of 800kgs

| Diameter (mm)            | 150                     |
|--------------------------|-------------------------|
| Fixing Option            | Plate                   |
| Castor Type              | Fixed                   |
| Bearing Type             | Plain                   |
| Height (mm)              | 195                     |
| Plate Size (mm)          | 138 x 110               |
| Hole Centres (mm)        | 105 x 80/75             |
| To Suit Fixing Bolt (mm) | 10                      |
| Wheel Material           | Cast Iron               |
| Colour / Shore Hardness  | Black Painted Cast Iron |
| Temperature Resistance   | -30 °C TO +80 °C        |
| Top Plate Thickness (mm) | 7.5                     |
| Fork Thickness (mm)      | 6                       |
| Load Capacity (kg)       | 800                     |
| Tread (mm)               | 50                      |