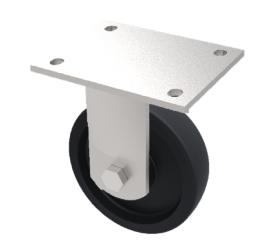

## Cast Iron Plate Fixed Castor 150mm 910kg Load

Product code: BZQF150CIBJ

fabricated fixed castor with a top plate fixing fitted with a cast iron wheel with ball bearings. Wheel diameter 150mm, tread width 50mm, overall height 212mm, top plate 175mm x 140mm, hole centres 140mm x 105mm. Load capacity 910kg.

| Diameter (mm)            | 150                     |
|--------------------------|-------------------------|
| Fixing Option            | Plate                   |
| Castor Type              | Fixed                   |
| Bearing Type             | Ball                    |
| Height (mm)              | 212                     |
| Plate Size (mm)          | 175 X 140               |
| Hole Centres (mm)        | 140 X 105               |
| To Suit Fixing Bolt (mm) | 14                      |
| Wheel Material           | Cast Iron               |
| Colour / Shore Hardness  | Black Painted Cast Iron |
| Temperature Resistance   | -30 °C TO +80 °C        |
| Top Plate Thickness (mm) | 12                      |
| Fork Thickness (mm)      | 10                      |
| Load Capacity (kg)       | 910                     |
| Tread (mm)               | 50                      |