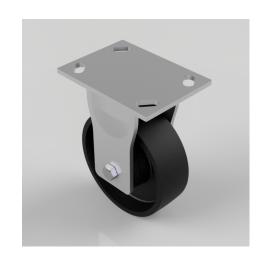

## Cast Iron Plate Fixed Castor 150mm 910kg Load

Product code: BZKF150CIBJ

Fabricated fixed castor with a top plate fixing fitted with a cast iron wheel with ball bearings. Wheel diameter 150mm, tread width 50mm, overall height 200mm, top plate 150mm x 110mm, hole centres 105mm x 80mm or 121mm x 59mm. Load capacity 910kg.

| Diameter (mm)            | 150                     |
|--------------------------|-------------------------|
| Fixing Option            | Plate                   |
| Castor Type              | Fixed                   |
| Bearing Type             | Ball                    |
| Height (mm)              | 200                     |
| Plate Size (mm)          | 150 x 110               |
| Hole Centres (mm)        | 105/121 x 80/59         |
| To Suit Fixing Bolt (mm) | 12                      |
| Wheel Material           | Cast Iron               |
| Colour / Shore Hardness  | Black Painted Cast Iron |
| Temperature Resistance   | -30 °C TO +80 °C        |
| Top Plate Thickness (mm) | 6                       |
| Fork Thickness (mm)      | 6                       |
| Load Capacity (kg)       | 910                     |
| Tread (mm)               | 50                      |