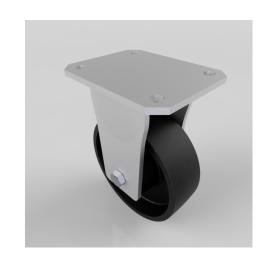

## Cast Iron Plate Fixed Castor 150mm 910kg Load

**Product code: BZSABF150CIBJ** 

Fabricated zinc plated fixed castor with plate fixing fitted with a black cast iron wheel with ball bearings. Wheel diameter 150mm, tread width 50mm, overall height 200mm, plate size 138mm x 110mm, hole centres 105mm x 80mm/75mm. Load capacity 910kg.

| Diameter (mm)            | 150                     |
|--------------------------|-------------------------|
| Fixing Option            | Plate                   |
| Castor Type              | Fixed                   |
| Bearing Type             | Ball                    |
| Height (mm)              | 200                     |
| Plate Size (mm)          | 138 x 110               |
| Hole Centres (mm)        | 105 x 80                |
| To Suit Fixing Bolt (mm) | 10                      |
| Wheel Material           | Cast Iron               |
| Colour / Shore Hardness  | Black Painted Cast Iron |
| Temperature Resistance   | -30 °C TO +80 °C        |
| Top Plate Thickness (mm) | 8                       |
| Fork Thickness (mm)      | 6                       |
| Load Capacity (kg)       | 910                     |
| Tread (mm)               | 50                      |