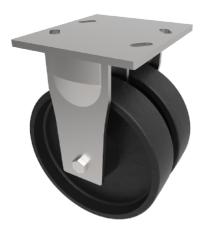

## Cast Iron Plate Fixed Castor 200mm 1500kg Load

## Product code: 2BZKF200CI

Twin wheeled fabricated fixed castor with a top plate fixing fitted with 2 solid cast iron wheels with a plain bore. Wheel diameter 2 x 200mm, tread width 2 x 50mm, overall height 250mm, top plate 150mm x 110mm, hole centres 105mm x 80mm or 121mm x 59mm. Load capacity 1500kg.

| Diameter (mm)            | 200                     |
|--------------------------|-------------------------|
| Fixing Option            | Plate                   |
| Castor Type              | Fixed                   |
| Bearing Type             | Plain                   |
| Plate Size (mm)          | 175 x 150               |
| Hole Centres (mm)        | 105/121 x 80/59         |
| Height (mm)              | 250                     |
| To Suit Fixing Bolt (mm) | 12                      |
| Wheel Material           | Cast Iron               |
| Colour / Shore Hardness  | Black Painted Cast Iron |
| Temperature Resistance   | "-30 °C TO +80 °C       |
| Tread (mm)               | 2 x 50                  |
| Load Capacity (kg)       | 1500                    |
| Top Plate Thickness (mm) | 7.5                     |
| Fork Thickness (mm)      | 6                       |