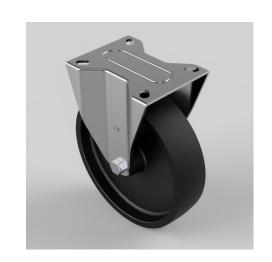

## Cast Iron Plate Fixed Castor 200mm 400kg Load

Product code: BZMMF200CI

Pressed steel fixed castor with a top plate fixing fitted with a black cast iron wheel with a plain bore. Wheel diameter 200mm, tread width 50mm, overall height 235mm, top plate 135mm x 110mm, hole centres 105mm, x 80mm. Load capacity 400kg.

| Diameter (mm)            | 200                     |
|--------------------------|-------------------------|
| Castor Type              | Fixed                   |
| Fixing Option            | Plate                   |
| Height (mm)              | 235                     |
| Wheel Material           | Cast Iron               |
| Colour / Shore Hardness  | Black Painted Cast Iron |
| Temperature Resistance   | -30 °C TO +80 °C        |
| Bearing Type             | Plain                   |
| Load Capacity (kg)       | 400                     |
| Tread (mm)               | 50                      |
| Plate Size (mm)          | 135 x 110               |
| Hole Centres (mm)        | 105 x 80                |
| Top Plate Thickness (mm) | 3.5                     |
| Fork Thickness (mm)      | 3.5                     |
| To Suit Fixing Bolt (mm) | 10                      |