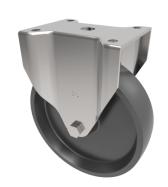

## Cast Iron Plate Fixed Castor 200mm 500kg Load

Product code: BZPHF200CI

Pressed steel fixed castor with a top plate fixing fitted with a black cast iron wheel with a plain bore. Wheel diameter 200mm, tread width 50mm, overall height 238mm, top plate 135mm x 115mm, hole centres 105mm x 80/75mm. Load capacity 500kg.

| Diameter (mm)            | 200                     |
|--------------------------|-------------------------|
| Castor Type              | Fixed                   |
| Fixing Option            | Plate                   |
| Height (mm)              | 238                     |
| Wheel Material           | Cast Iron               |
| Colour / Shore Hardness  | Black Painted Cast Iron |
| Temperature Resistance   | -30 °C TO +80 °C        |
| Bearing Type             | Plain                   |
| Load Capacity (kg)       | 500                     |
| Tread (mm)               | 50                      |
| Plate Size (mm)          | 135 x 115               |
| Hole Centres (mm)        | 105 x 80/75             |
| Top Plate Thickness (mm) | 4                       |
| Fork Thickness (mm)      | 4                       |
| To Suit Fixing Bolt (mm) | 10                      |